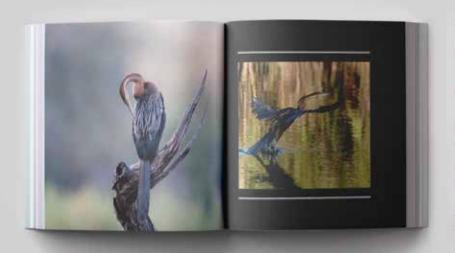

A photobook can be a great way of preserving memories or presenting a portfolio of your creative or photography work. It can also make a great gift for friends and family. Each book is custom-made to each client's needs.

## AMATEUR Propraphy

Nadiart offers photographic services for projects that don't call for a professional studio shoot. Nadia is an keen photographer with a special love for bird and nature photography. She offers photography as an add-on service to graphic design. Her high-end camera equipment combined with industry-based editing software provides a solid offering and can include retouching, manipulation, enhancement and batch photo editing.