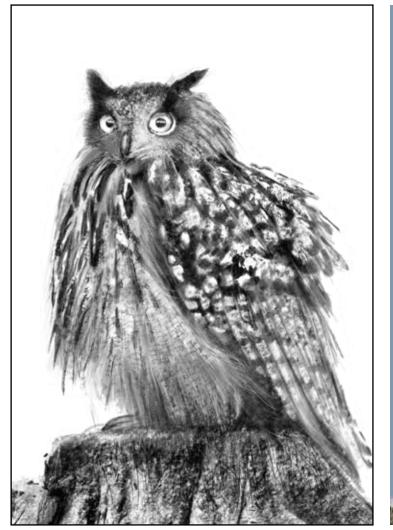

## AMATEUR Propraphy

Nadiart offers photographic services for projects that don't call for a professional studio shoot. Nadia is an keen photographer with a special love for bird and nature photography. She offers photography as an add-on service to graphic design. Her high-end camera equipment combined with industry-based editing software provides a solid offering and can include retouching, manipulation, enhancement and batch photo editing.