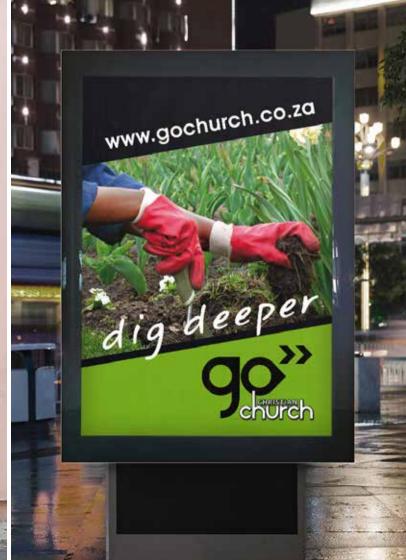

# POSTERS Gillpoards and Canvayes

Nadiart will create eye-catching posters, billboards and banners with a professional look that fits your business. We deliver an efficacious message through strong graphics and creative skill.