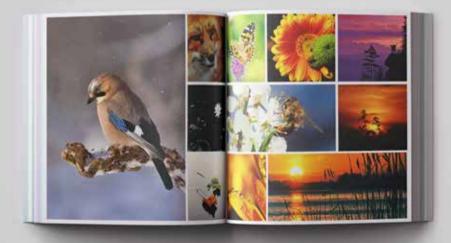

## AMATEUR Propraphy

Nadiart offers photographic services for projects that don't call for a professional studio shoot. Nadia is an keen photographer with a special love for bird and nature photography. She offers photography as an add-on service to graphic design. Her high-end camera equipment combined with industry-based editing software provides a solid offering and can include retouching, manipulation, enhancement and batch photo editing.

Services include: photo shoots for blogs, social media, menus for coffee shops, corporate photos, real estate, Airbnb holiday homes, profile pics and pets.

Madiar CREATIVE