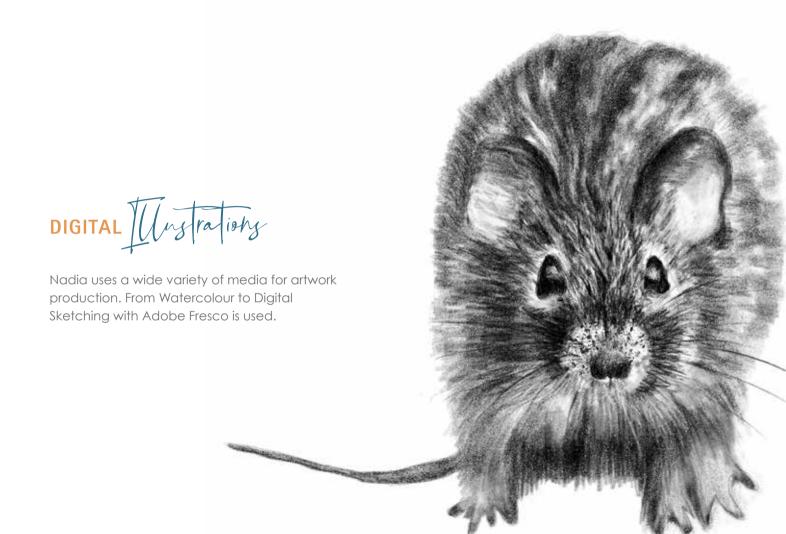

## AMATEUR Propraphy

Nadiart offers photographic services for projects that don't call for a professional studio shoot. Nadia is an keen photographer with a special love for bird and nature photography. She offers photography as an add-on service to graphic design. Her high-end camera equipment combined with industry-based editing software provides a solid offering and can include retouching, manipulation, enhancement and batch photo editing.