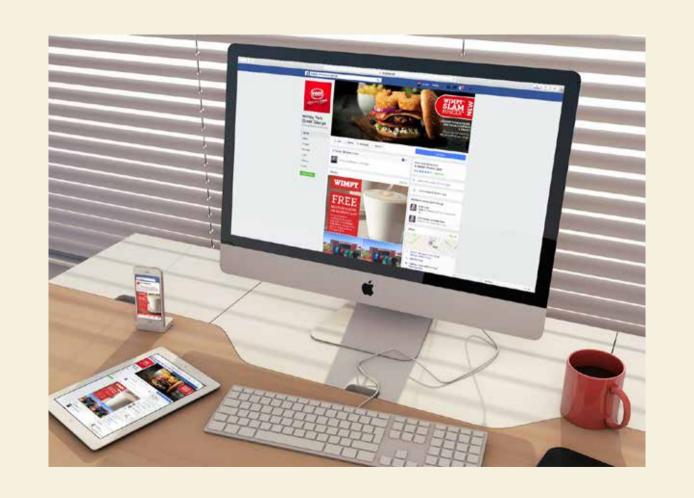

# SOCIAL MEDIA Pages and Advertising

If your goal is to get exposure and clients, then Facebook and Instagram are some of the strongest Social Media platforms you can use and Nadiart Creative can help you with well designed graphics which are essential for social media success. We will plan your social media campaigns and pre-schedule the posts for the month.