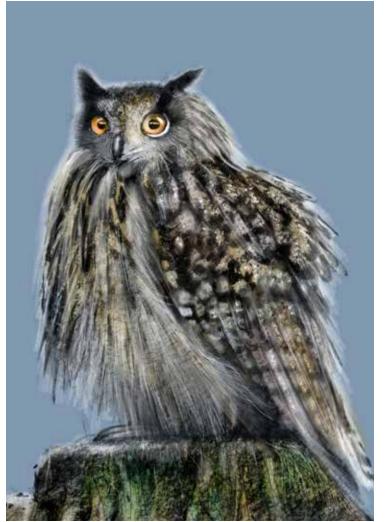

## AMATEUR Propraphy

Nadiart offers photographic services for projects that don't call for a professional studio shoot. Nadia is an keen photographer with a special love for bird and nature photography. She offers photography as an add-on service to graphic design. Her high-end camera equipment combined with industry-based editing software provides a solid offering and can include retouching, manipulation, enhancement and batch photo editing.