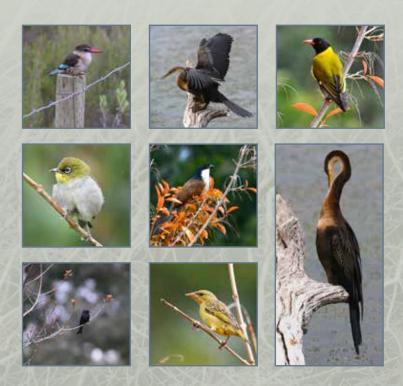

## PHOTOGRAPHING GARDEN BIRDS

Hiking has become part of my life. I am fortunate to have access to many amazing hiking trials and have completed one day trails like Brown-hooded Kingfisher, Vensterberg, Tolberg, Lion's Head, George Peak, Half Collared Kingfisher Trail, Glentana Wreck and Caves, Diepwalle, Circles in the Forest, Pepsi Pools.

I am an amateur Garden Bird Photographer and mostly photograph from my bedroom window. Some of my photos and digital sketches below:

PAINTINGS AND DIGITAL ILLUSTRATIONS