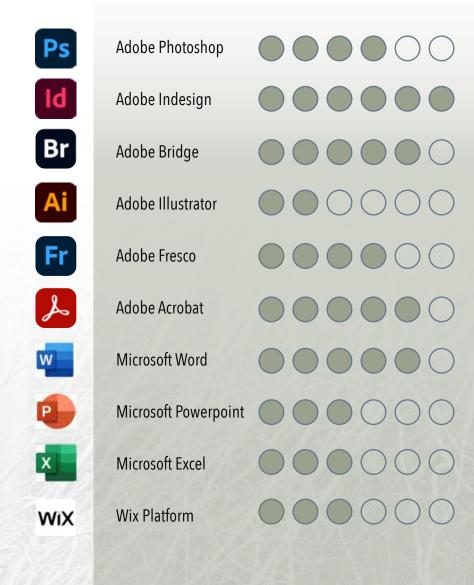

ties included the following:

- Website maintenance
- Print design & layout
- Scheduling all incoming design work
- Administration
- Working in a fast-paced and deadline-driven environment
- Problem solving
- Production planning
- Staff and senior management relationships
- Managing the design team
- Training junior designers

I started my own Graphic Design business in March 2001 and have gained experience in all fields of the industry. Duties and responsibilities include the following:

- Managing a small business
- Administration
- Marketing
- Client relations
- All aspects of graphic design
- E-books
- Project planning
- Problem solving
- Social media
- Marketing and electronic marketing
- Relationships with clients and suppliers
- Managing junior designers and team members

Software



## Social Media Experience



# References

#### WORK REFERENCES

Steve Stanford Minuteman Press Midrand - Owner



+27 (11) 315 9000

Annemarie Burger Remata Director



+27 (83) 651 3371

Carmen Roets Remata - General Manager



+27 (82) 494 2249

#### CLIENT REFERENCES

Paul Nyamuda Corporate Legends



+27 (83) 295 2997

Louise Muller LM Communications



+27 (82) 417 2977

# About Me

#### HIKING

## PHOTOGRAPHING GARDEN BIRDS

Hiking has become part of my life. I am fortunate to have access to many amazing hiking trials and have completed one day trails like Brown-hooded Kingfisher, Vensterberg, Tolberg, Lion's Head, George Peak, Half Collared Kingfisher Trail, Glentana Wreck and Caves, Diepwalle, Circles in the Forest, Pepsi Pools.

I am an amateur Garden Bird Photographer and mos